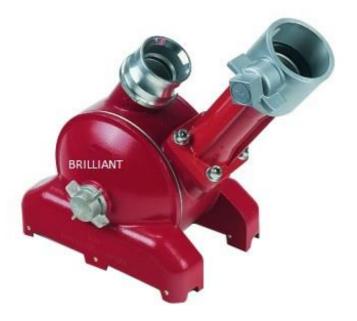

## BRILIANT ENGINEERING WORKS

Manufacturer and Exporter of Fire Fighting Equipment Address : D/6 , Sai Kripa Society , Netaji Nagar , 90 Feet Road , Sakinaka , Mumbai 400072 (INDIA)

Product Name : Adjustable Ejector Pump with inbuilt Non Return Valve Model No. BEW 409 Material : Aluminum Alloy

## Description

It is very simple , effective to drain cellers , shaft and usable to supply transport water in case the water supply is in an unfavorable position .

The housing is adjustable in order to bring the inlet and outlet in a good operating position .

The built in non- return valve avoid back flow of the water .

The lowest lift is 25 mm .

Minimum water pressure is 3 bar .

| Material of Construction | Aluminum Alloy              |
|--------------------------|-----------------------------|
| Inlet                    | 2 1/2" Male Instantaneous   |
| Outlet                   | 2 1/2" Female Instantaneous |
| Weight                   | 10 kg                       |
| Colour                   | Signal Red                  |
| Brand                    | BRILLIANT                   |